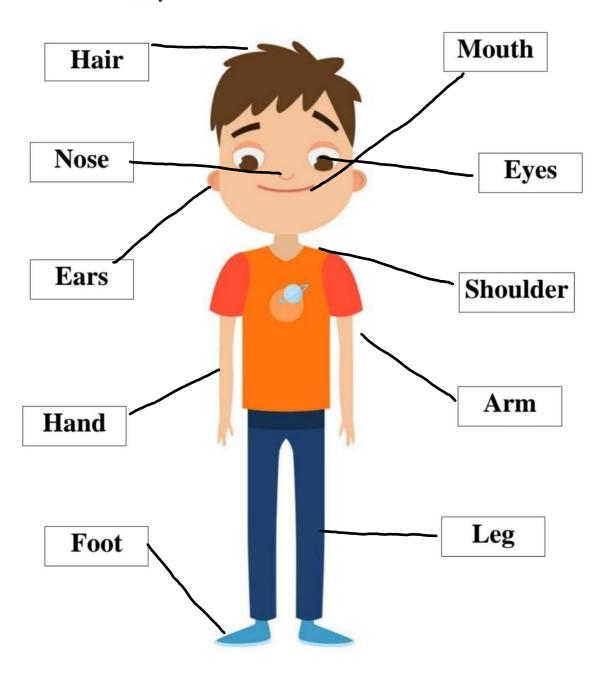

## arts of the body

Draw a line from each word to the correct parts of the body