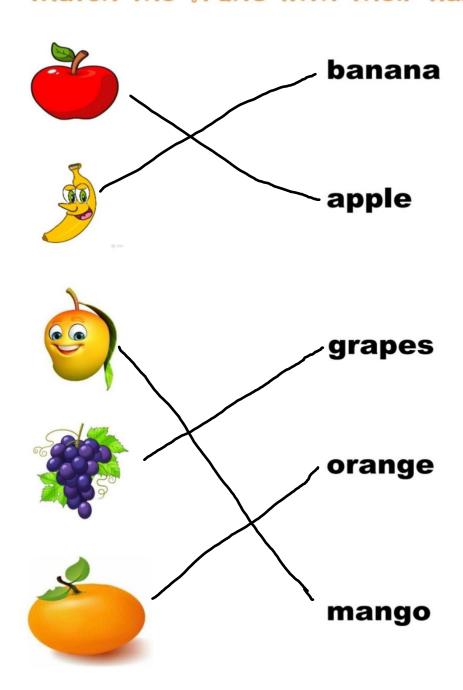

#### Welland Gouldsmith School

#### Class KG

### Answer key to Science worksheet 3



### Fruits and

## Vegetables



Write the missing letters for fruits and vegetables:

1 1 1 1 1 1 1 1 1 1 1 1

### Match the fruits with their names



# Food We Eat

- 1. Circle the food that is healthy:
  - () vegetables
  - b) potato chips
  - () fruits
  - d)chocolates
  - e)eggs
  - f) burger
  - g) milk
  - h) pizza
  - salad
  - (j) fish



- 2. Write the food that is healthy:
  - a. \_\_\_\_\_
  - b.
  - С.
  - d.
  - e. \_\_\_\_\_

## arts of the body

Draw a line from each word to the correct parts of the body



### The following to be done by the child:

- Colour the pumpkin.
- Colour the sun(yellow), mountain(brown) and cloud(grey).
- Colour the mushroom as shown.
- Colour the ducks.