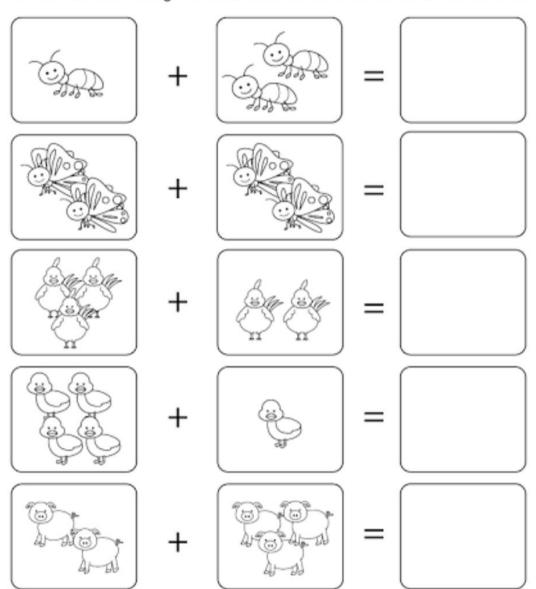

### Early Years Addition Works! eet

| N | am | e |  |  |
|---|----|---|--|--|
|   |    | _ |  |  |

Add the number of images in each box and write the answer in the last box.