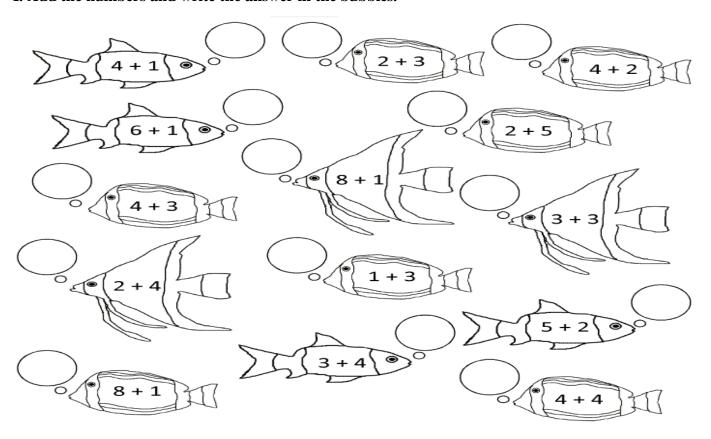

### WELLAND GOULDSMITH SCHOOL

### **Fun with Numbers**

Class - II

# **Time -30 Minutes**

# I. Add the numbers and write the answer in the bubbles.



# II. Colour the fish by the number.

| 1- YELLOW      | 2- RED       | 3-ORANGE | 4-PINK  |
|----------------|--------------|----------|---------|
| 5- LIGHT GREEN | 6-DARK GREEN | 7- BLUE  | 8-BROWN |



III.Write the value of the underlined digits in the lines below. One has been done for you.

1. 563 \_\_\_\_\_60

2. 341 \_\_\_\_\_

3. 825 \_\_\_\_\_

4. 909 \_\_\_\_\_

5. 759 \_\_\_\_

6. 916 \_\_\_\_\_

7. 7<u>3</u>2 \_\_\_\_\_

8. 236 \_\_\_\_\_



IV. Write the numbers before, after and between.

1.) 12, \_\_\_\_, 14

2.) 56, 57, \_\_\_\_

3.) \_\_\_\_\_, 33, 34

4.) 16, \_\_\_\_, 18

5.) 65, 66, \_\_\_

6.) \_\_\_\_\_, 5, 6

7.) 42, 43, \_\_\_\_

8.) , 23, 24

9.) 1, \_\_\_, 3

10.) 73, 74, \_\_\_\_

1. This number is between 13 and 15 \_\_\_\_\_

2. This number is after 37 \_\_