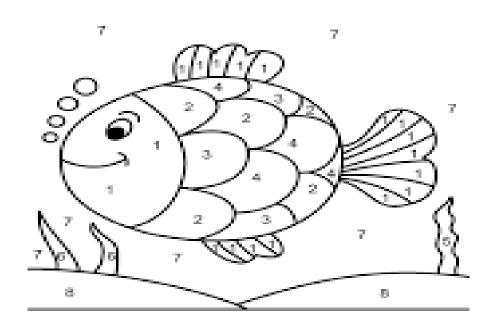

# II. Colour the fish by the number.

| 1- YELLOW      | 2- RED       | 3-ORANGE | 4-PINK  |
|----------------|--------------|----------|---------|
| 5- LIGHT GREEN | 6-DARK GREEN | 7- BLUE  | 8-BROWN |