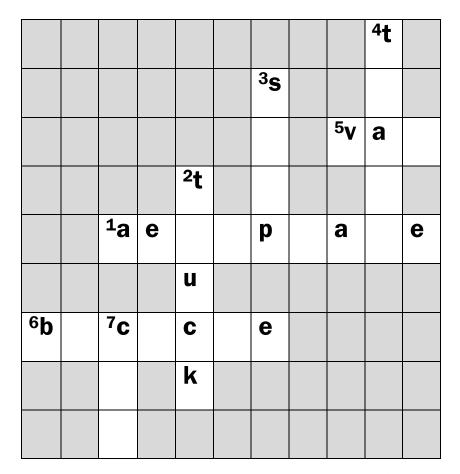

## **Welland Gouldsmith School**

## General Knowledge Class I Time: 40 minutes

Look at the pictures and solve the puzzle.













| A. Tick the correct answer: |                  |             |  |  |  |  |  |  |  |
|-----------------------------|------------------|-------------|--|--|--|--|--|--|--|
| 1. I can fly.               |                  |             |  |  |  |  |  |  |  |
| a. fish 🔲                   | b. horse 🔲       | c. crow     |  |  |  |  |  |  |  |
| 2. It is a fruit.           |                  |             |  |  |  |  |  |  |  |
| a. jackfruit 🔲              | b. rice          | c. wheat    |  |  |  |  |  |  |  |
| 3 is fou                    | nd in fairyland. |             |  |  |  |  |  |  |  |
|                             |                  |             |  |  |  |  |  |  |  |
| a. spiderman 🗌              | b. princess 📃    | c. doctor 🔲 |  |  |  |  |  |  |  |

## B. Fill in